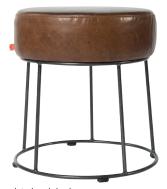

low copper

high old glory

### Measurements

|      | Width | Depth | Height | Seat height |
|------|-------|-------|--------|-------------|
| low  | 45 cm | 45 cm | 45 cm  | 45 cm       |
| high | 45 cm | 45 cm | 45 cm  | 49 cm       |

#### **Frame**

| extentension    | caps                                    |  |
|-----------------|-----------------------------------------|--|
| Old Glory 12 mm | clamping glides with intergrated felt 📗 |  |
| Copper 12 mm    | clamping glides with intergrated felt 📗 |  |

## **Technical data**

| weight       |                                       |
|--------------|---------------------------------------|
| 7 kg         |                                       |
| construction | lower frame                           |
|              | steel & wood                          |
| filling      | seat                                  |
|              | foam HR 45 kg/m³ and foam HR 30 kg/m³ |
|              | fiberfill 100 gr/m²                   |