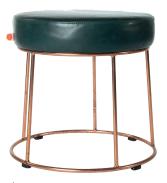

low copper

high old glory

### Measurements

|      | Width | Depth | Height | Seat height |
|------|-------|-------|--------|-------------|
| low  | 45 cm | 45 cm | 45 cm  | 45 cm       |
| high | 45 cm | 45 cm | 45 cm  | 49 cm       |

#### **Frame**

| extentension    | caps                                    |  |
|-----------------|-----------------------------------------|--|
| Old Glory 12 mm | clamping glides with intergrated felt 📗 |  |
| Copper 12 mm    | clamping glides with intergrated felt 📗 |  |

## **Technical data**

| weight       |                                       |
|--------------|---------------------------------------|
| 7 kg         |                                       |
| construction | lower frame                           |
|              | steel & wood                          |
| filling      | seat                                  |
|              | foam HR 45 kg/m³ and foam HR 30 kg/m³ |
|              | fiberfill 100 gr/m²                   |