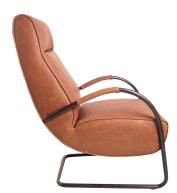

#### Measurements

|           | Width | Depth | Height | Seat height |
|-----------|-------|-------|--------|-------------|
| Low back  | 61 cm | 86 cm | 88 cm  | 47 cm       |
| High back | 61 cm | 88 cm | 104 cm | 47 cm       |

#### **Frame**

| extentension                  |             | caps                 |  |
|-------------------------------|-------------|----------------------|--|
| Old Glory                     | 27 mm ===== | glides with felt 🖊 🖟 |  |
| Brushed Stainless steel 25 mm |             | glides with felt 🖊 🖟 |  |
| With leather arm              | nrest       |                      |  |

#### **Technical data**

| weight       | low back            | high back             |
|--------------|---------------------|-----------------------|
|              | 16 kg               | 17 kg                 |
| construction | lower frame         | upper frame           |
|              | steel               | steel & wood          |
| filling      | seat                | back                  |
|              | foam HR 38 kg/m³    | polyether SG 20 kg/m³ |
|              | fiberfill 180 gr/m² | fiberfill 180 gr/m²   |
| suspension   | seat                | back                  |
|              | nosag 3,8 mm        | elasticated girths    |