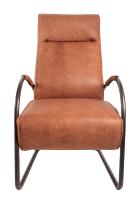

#### Measurements

|           | Width | Depth | Height | Seat height |
|-----------|-------|-------|--------|-------------|
| Low back  | 61 cm | 86 cm | 88 cm  | 47 cm       |
| High back | 61 cm | 88 cm | 104 cm | 47 cm       |

#### **Frame**

| extentension                  |             | caps                 |  |
|-------------------------------|-------------|----------------------|--|
| Old Glory                     | 27 mm ===== | glides with felt 🖊 🖟 |  |
| Brushed Stainless steel 25 mm |             | glides with felt 🖊 🖟 |  |
| With leather arm              | nrest       |                      |  |

#### **Technical data**

| weight       | low back            | high back             |
|--------------|---------------------|-----------------------|
|              | 16 kg               | 17 kg                 |
| construction | lower frame         | upper frame           |
|              | steel               | steel & wood          |
| filling      | seat                | back                  |
|              | foam HR 38 kg/m³    | polyether SG 20 kg/m³ |
|              | fiberfill 180 gr/m² | fiberfill 180 gr/m²   |
| suspension   | seat                | back                  |
|              | nosag 3,8 mm        | elasticated girths    |