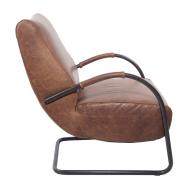

#### Measurements

|           | Width | Depth | Height | Seat height |
|-----------|-------|-------|--------|-------------|
| Low back  | 61 cm | 86 cm | 88 cm  | 47 cm       |
| High back | 61 cm | 88 cm | 104 cm | 47 cm       |

#### **Frame**

| extentension                  |             | caps                 |  |
|-------------------------------|-------------|----------------------|--|
| Old Glory                     | 27 mm ===== | glides with felt 🖊 🖟 |  |
| Brushed Stainless steel 25 mm |             | glides with felt 🖊 🖟 |  |
| With leather arm              | nrest       |                      |  |

#### **Technical data**

| weight       | low back            | high back             |
|--------------|---------------------|-----------------------|
|              | 16 kg               | 17 kg                 |
| construction | lower frame         | upper frame           |
|              | steel               | steel & wood          |
| filling      | seat                | back                  |
|              | foam HR 38 kg/m³    | polyether SG 20 kg/m³ |
|              | fiberfill 180 gr/m² | fiberfill 180 gr/m²   |
| suspension   | seat                | back                  |
|              | nosag 3,8 mm        | elasticated girths    |

# Low back, old glory