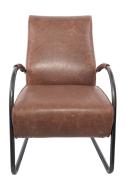

#### Measurements

|           | Width | Depth | Height | Seat height |
|-----------|-------|-------|--------|-------------|
| Low back  | 61 cm | 86 cm | 88 cm  | 47 cm       |
| High back | 61 cm | 88 cm | 104 cm | 47 cm       |

#### **Frame**

| extentension                  |             | caps                 |  |
|-------------------------------|-------------|----------------------|--|
| Old Glory                     | 27 mm ===== | glides with felt 🖊 🖟 |  |
| Brushed Stainless steel 25 mm |             | glides with felt 🖊 🖟 |  |
| With leather arm              | nrest       |                      |  |

#### **Technical data**

| weight       | low back            | high back             |
|--------------|---------------------|-----------------------|
|              | 16 kg               | 17 kg                 |
| construction | lower frame         | upper frame           |
|              | steel               | steel & wood          |
| filling      | seat                | back                  |
|              | foam HR 38 kg/m³    | polyether SG 20 kg/m³ |
|              | fiberfill 180 gr/m² | fiberfill 180 gr/m²   |
| suspension   | seat                | back                  |
|              | nosag 3,8 mm        | elasticated girths    |

# Low back, old glory