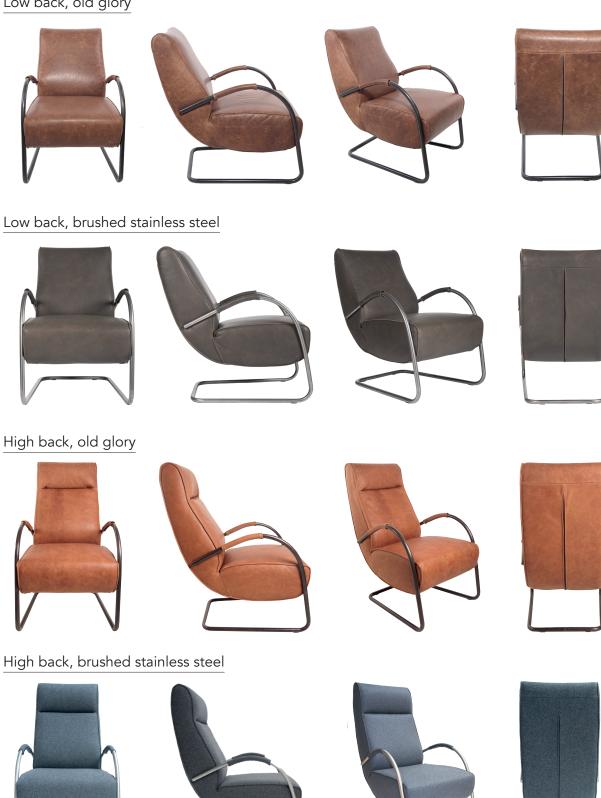

#### Measurements

|           | Width | Depth | Height | Seat height |
|-----------|-------|-------|--------|-------------|
| Low back  | 61 cm | 86 cm | 88 cm  | 47 cm       |
| High back | 61 cm | 88 cm | 104 cm | 47 cm       |

#### **Frame**

| extentension                  |             | caps                 |  |
|-------------------------------|-------------|----------------------|--|
| Old Glory                     | 27 mm ===== | glides with felt 🖊 🖟 |  |
| Brushed Stainless steel 25 mm |             | glides with felt 🖊 🖟 |  |
| With leather arm              | nrest       |                      |  |

#### **Technical data**

| weight       | low back            | high back             |
|--------------|---------------------|-----------------------|
|              | 16 kg               | 17 kg                 |
| construction | lower frame         | upper frame           |
|              | steel               | steel & wood          |
| filling      | seat                | back                  |
|              | foam HR 38 kg/m³    | polyether SG 20 kg/m³ |
|              | fiberfill 180 gr/m² | fiberfill 180 gr/m²   |
| suspension   | seat                | back                  |
|              | nosag 3,8 mm        | elasticated girths    |