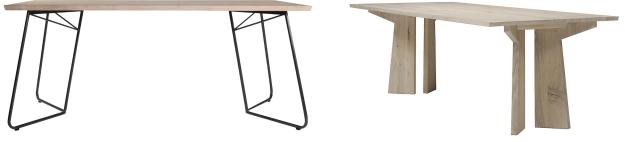

#### Frame

| extension                                                 | caps             |       |
|-----------------------------------------------------------|------------------|-------|
| Old Glory 21 mm                                           | glides with felt | 1 🛙 c |
| Copper 21 mm                                              | glides with felt | 1 🛙 c |
| Black Epoxed 21 mm                                        | glides with felt | 1 🛙 c |
| RAL selection                                             |                  |       |
| RAL 8025 - Pale Brown 21 mm                               | glides with felt | 1 🛙 0 |
| RAL 8004 - Copper Brown 21 mm                             | glides with felt | 1 🛙 0 |
| RAL 8008 - Olive Brown 21 mm                              | glides with felt | 100   |
| RAL 7006 - Beige Grey 21 mm                               | glides with felt | 1 🛙 0 |
| RAL 8000 - Green Brown 21 mm                              | glides with felt | 1 🛙 0 |
| We also offer the option to provide other RAL colours upo |                  |       |
| Wooden leg                                                |                  |       |
| 🍥 Oak                                                     | felt             |       |
| Walnut                                                    | felt             |       |
| Oak black                                                 | felt             |       |
|                                                           |                  |       |

## Tabletops

| Oakbianco oilwalnutoilbrushed oak blacklacquer | extension         | finish     |
|------------------------------------------------|-------------------|------------|
|                                                | Oak               | bianco oil |
| brushed oak black lacquer                      | walnut            | oil        |
|                                                | brushed oak black | lacquer    |