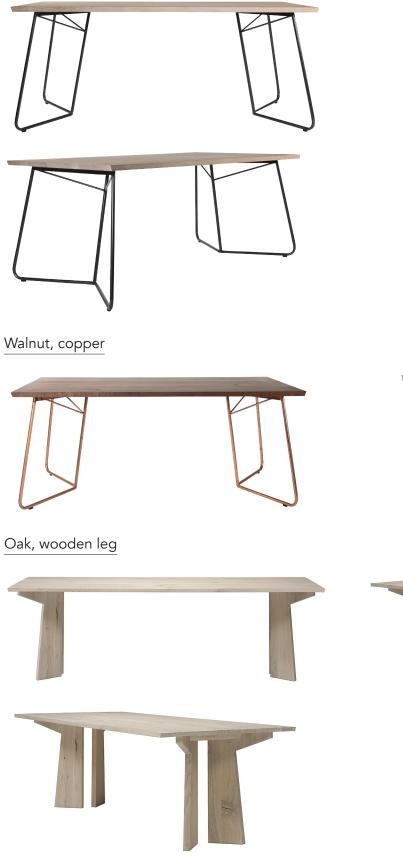

#### Frame

| extension                                                 | caps             |       |
|-----------------------------------------------------------|------------------|-------|
| Old Glory 21 mm                                           | glides with felt | 1 🛙 c |
| Copper 21 mm                                              | glides with felt | 1 🛙 c |
| Black Epoxed 21 mm                                        | glides with felt | 1 🛙 c |
| RAL selection                                             |                  |       |
| RAL 8025 - Pale Brown 21 mm                               | glides with felt | 1 🛙 0 |
| RAL 8004 - Copper Brown 21 mm                             | glides with felt | 1 🛙 0 |
| RAL 8008 - Olive Brown 21 mm                              | glides with felt | 100   |
| RAL 7006 - Beige Grey 21 mm                               | glides with felt | 1 🛙 0 |
| RAL 8000 - Green Brown 21 mm                              | glides with felt | 1 🛙 0 |
| We also offer the option to provide other RAL colours upo |                  |       |
| Wooden leg                                                |                  |       |
| 🍥 Oak                                                     | felt             |       |
| Walnut                                                    | felt             |       |
| Oak black                                                 | felt             |       |
|                                                           |                  |       |

## Tabletops

| Oakbianco oilwalnutoilbrushed oak blacklacquer | extension         | finish     |
|------------------------------------------------|-------------------|------------|
|                                                | Oak               | bianco oil |
| brushed oak black lacquer                      | walnut            | oil        |
|                                                | brushed oak black | lacquer    |