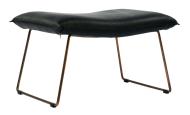

#### Measurements

| Width | Depth | Height | Seat height |
|-------|-------|--------|-------------|
| 68 cm | 50 cm | 40 cm  | 40 cm       |

#### **Frame**

| extentension          |                | caps                           |     |               |  |
|-----------------------|----------------|--------------------------------|-----|---------------|--|
| Old Glory             | 12 mm =====    | glides with felt               | C . |               |  |
| Old Glory             | 16 mm =====    | glides with felt               | C . |               |  |
| Copper                | 12 mm =====    | glides with felt               | C.  |               |  |
| Brushed Stainless ste | el 16 mm ===== | glides with felt               | Œ.  |               |  |
| Swivel                | 16 mm          | ball floor cap with felt 16 mm | 1   | not rotatable |  |

#### **Technical data**

| weight       | Beal                | Beal swivel |
|--------------|---------------------|-------------|
|              | 8 kg                | 9 kg        |
| construction | frame               |             |
|              | steel & wood        |             |
| filling      | seat                |             |
|              | foam HR 38 kg/m³    |             |
|              | fiberfill 180 gr/m² |             |