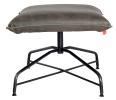

wivel                | 16 mm          | ball floor cap with felt 16 mm | 1   | not rotatable |  |

#### **Technical data**

| weight       | Beal                | Beal swivel |
|--------------|---------------------|-------------|
|              | 8 kg                | 9 kg        |
| construction | frame               |             |
|              | steel & wood        |             |
| filling      | seat                |             |
|              | foam HR 38 kg/m³    |             |
|              | fiberfill 180 gr/m² |             |

### Design

Jess Original 2014

Special requirements on request. All sizes are approximates. Due to design and selected comfort level the initiation of folds is inevitable.



# Old Glory





Copper



Brushed stainless steel



Swivel, old glory