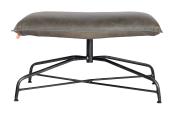

Swivel                | 16 mm          | ball floor cap with felt 16 mm | 1   | not rotatable |  |

#### **Technical data**

| weight       | Beal                | Beal swivel |
|--------------|---------------------|-------------|
|              | 8 kg                | 9 kg        |
| construction | frame               |             |
|              | steel & wood        |             |
| filling      | seat                |             |
|              | foam HR 38 kg/m³    |             |
|              | fiberfill 180 gr/m² |             |

### Design

Jess Original 2014

Special requirements on request. All sizes are approximates. Due to design and selected comfort level the initiation of folds is inevitable.



# Old Glory





Copper



Brushed stainless steel



Swivel, old glory