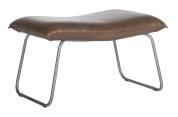

|  |
| Swivel                | 16 mm          | ball floor cap with felt 16 mm | 1   | not rotatable |  |

#### **Technical data**

| weight       | Beal                | Beal swivel |
|--------------|---------------------|-------------|
|              | 8 kg                | 9 kg        |
| construction | frame               |             |
|              | steel & wood        |             |
| filling      | seat                |             |
|              | foam HR 38 kg/m³    |             |
|              | fiberfill 180 gr/m² |             |

### Design

Jess Original 2014

Special requirements on request. All sizes are approximates. Due to design and selected comfort level the initiation of folds is inevitable.



# Old Glory





Copper



Brushed stainless steel



Swivel, old glory