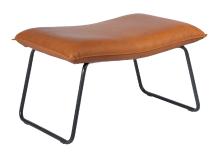

#### Measurements

| Width | Depth | Height | Seat height |
|-------|-------|--------|-------------|
| 68 cm | 50 cm | 40 cm  | 40 cm       |

#### **Frame**

| extentension          |                | caps                           |     |               |  |
|-----------------------|----------------|--------------------------------|-----|---------------|--|
| Old Glory             | 12 mm =====    | glides with felt               | C . |               |  |
| Old Glory             | 16 mm =====    | glides with felt               | C . |               |  |
| Copper                | 12 mm =====    | glides with felt               | C.  |               |  |
| Brushed Stainless ste | el 16 mm ===== | glides with felt               | Œ.  |               |  |
| Swivel                | 16 mm          | ball floor cap with felt 16 mm | 1   | not rotatable |  |

#### **Technical data**

| weight       | Beal                | Beal swivel |
|--------------|---------------------|-------------|
|              | 8 kg                | 9 kg        |
| construction | frame               |             |
|              | steel & wood        |             |
| filling      | seat                |             |
|              | foam HR 38 kg/m³    |             |
|              | fiberfill 180 gr/m² |             |