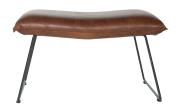

#### Measurements

| Width | Depth | Height | Seat height |
|-------|-------|--------|-------------|
| 68 cm | 50 cm | 40 cm  | 40 cm       |

#### **Frame**

| extentension          |                | caps                           |     |               |  |
|-----------------------|----------------|--------------------------------|-----|---------------|--|
| Old Glory             | 12 mm =====    | glides with felt               | C . |               |  |
| Old Glory             | 16 mm =====    | glides with felt               | C . |               |  |
| Copper                | 12 mm =====    | glides with felt               | C.  |               |  |
| Brushed Stainless ste | el 16 mm ===== | glides with felt               | Œ.  |               |  |
| Swivel                | 16 mm          | ball floor cap with felt 16 mm | 1   | not rotatable |  |

#### **Technical data**

| weight       | Beal                | Beal swivel |
|--------------|---------------------|-------------|
|              | 8 kg                | 9 kg        |
| construction | frame               |             |
|              | steel & wood        |             |
| filling      | seat                |             |
|              | foam HR 38 kg/m³    |             |
|              | fiberfill 180 gr/m² |             |