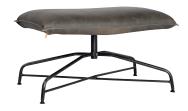

vel                | 16 mm          | ball floor cap with felt 16 mm | 1   | not rotatable |  |

#### **Technical data**

| weight       | Beal                | Beal swivel |
|--------------|---------------------|-------------|
|              | 8 kg                | 9 kg        |
| construction | frame               |             |
|              | steel & wood        |             |
| filling      | seat                |             |
|              | foam HR 38 kg/m³    |             |
|              | fiberfill 180 gr/m² |             |

### Design

Jess Original 2014

Special requirements on request. All sizes are approximates. Due to design and selected comfort level the initiation of folds is inevitable.



# Old Glory





Copper



Brushed stainless steel



Swivel, old glory