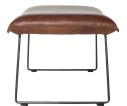

#### Measurements

| Width | Depth | Height | Seat height |
|-------|-------|--------|-------------|
| 68 cm | 50 cm | 40 cm  | 40 cm       |

#### **Frame**

| extentension          |                | caps                           |     |               |  |
|-----------------------|----------------|--------------------------------|-----|---------------|--|
| Old Glory             | 12 mm =====    | glides with felt               | C . |               |  |
| Old Glory             | 16 mm =====    | glides with felt               | C . |               |  |
| Copper                | 12 mm =====    | glides with felt               | C.  |               |  |
| Brushed Stainless ste | el 16 mm ===== | glides with felt               | Œ.  |               |  |
| Swivel                | 16 mm          | ball floor cap with felt 16 mm | 1   | not rotatable |  |

#### **Technical data**

| weight       | Beal                | Beal swivel |
|--------------|---------------------|-------------|
|              | 8 kg                | 9 kg        |
| construction | frame               |             |
|              | steel & wood        |             |
| filling      | seat                |             |
|              | foam HR 38 kg/m³    |             |
|              | fiberfill 180 gr/m² |             |