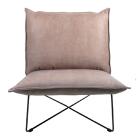

#### Measurements

|                  | Width | Depth | Height | Seat height | Arm height | Weight |
|------------------|-------|-------|--------|-------------|------------|--------|
| XS without arm   | 75 cm | 80 cm | 75 cm  | 43 cm       |            | 14 kg  |
| XS with arm      | 75 cm | 80 cm | 75 cm  | 43 cm       | 59 cm      | 16 kg  |
| Low without arm  | 85 cm | 80 cm | 75 cm  | 43 cm       |            | 16 kg  |
| Low with arm     | 85 cm | 80 cm | 75 cm  | 43 cm       | 59 cm      | 18 kg  |
| High without arm | 85 cm | 85 cm | 84 cm  | 43 cm       |            | 17 kg  |
| High with arm    | 85 cm | 85 cm | 84 cm  | 43 cm       | 59 cm      | 19 kg  |

# XS without arm, old glory

Low back with arm, old glory

High back without arm, old glory

Low back with arm, copper

Low back without arm, brushed stainless steel