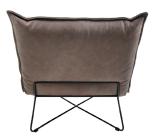

#### Measurements

|                  | Width | Depth | Height | Seat height | Arm height | Weight |
|------------------|-------|-------|--------|-------------|------------|--------|
| XS without arm   | 75 cm | 80 cm | 75 cm  | 43 cm       |            | 14 kg  |
| XS with arm      | 75 cm | 80 cm | 75 cm  | 43 cm       | 59 cm      | 16 kg  |
| Low without arm  | 85 cm | 80 cm | 75 cm  | 43 cm       |            | 16 kg  |
| Low with arm     | 85 cm | 80 cm | 75 cm  | 43 cm       | 59 cm      | 18 kg  |
| High without arm | 85 cm | 85 cm | 84 cm  | 43 cm       |            | 17 kg  |
| High with arm    | 85 cm | 85 cm | 84 cm  | 43 cm       | 59 cm      | 19 kg  |

# XS without arm, old glory

Low back with arm, old glory

High back without arm, old glory

Low back with arm, copper

Low back without arm, brushed stainless steel