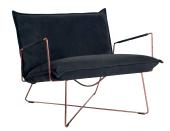

#### Measurements

|                  | Width | Depth | Height | Seat height | Arm height | Weight |
|------------------|-------|-------|--------|-------------|------------|--------|
| XS without arm   | 75 cm | 80 cm | 75 cm  | 43 cm       |            | 14 kg  |
| XS with arm      | 75 cm | 80 cm | 75 cm  | 43 cm       | 59 cm      | 16 kg  |
| Low without arm  | 85 cm | 80 cm | 75 cm  | 43 cm       |            | 16 kg  |
| Low with arm     | 85 cm | 80 cm | 75 cm  | 43 cm       | 59 cm      | 18 kg  |
| High without arm | 85 cm | 85 cm | 84 cm  | 43 cm       |            | 17 kg  |
| High with arm    | 85 cm | 85 cm | 84 cm  | 43 cm       | 59 cm      | 19 kg  |

# XS without arm, old glory

Low back with arm, old glory

High back without arm, old glory

Low back with arm, copper

Low back without arm, brushed stainless steel