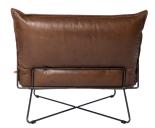

#### Measurements

|                  | Width | Depth | Height | Seat height | Arm height | Weight |
|------------------|-------|-------|--------|-------------|------------|--------|
| XS without arm   | 75 cm | 80 cm | 75 cm  | 43 cm       |            | 14 kg  |
| XS with arm      | 75 cm | 80 cm | 75 cm  | 43 cm       | 59 cm      | 16 kg  |
| Low without arm  | 85 cm | 80 cm | 75 cm  | 43 cm       |            | 16 kg  |
| Low with arm     | 85 cm | 80 cm | 75 cm  | 43 cm       | 59 cm      | 18 kg  |
| High without arm | 85 cm | 85 cm | 84 cm  | 43 cm       |            | 17 kg  |
| High with arm    | 85 cm | 85 cm | 84 cm  | 43 cm       | 59 cm      | 19 kg  |

# XS without arm, old glory

Low back with arm, old glory

High back without arm, old glory

Low back with arm, copper

Low back without arm, brushed stainless steel