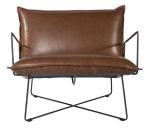

#### Measurements

|                  | Width | Depth | Height | Seat height | Arm height | Weight |
|------------------|-------|-------|--------|-------------|------------|--------|
| XS without arm   | 75 cm | 80 cm | 75 cm  | 43 cm       |            | 14 kg  |
| XS with arm      | 75 cm | 80 cm | 75 cm  | 43 cm       | 59 cm      | 16 kg  |
| Low without arm  | 85 cm | 80 cm | 75 cm  | 43 cm       |            | 16 kg  |
| Low with arm     | 85 cm | 80 cm | 75 cm  | 43 cm       | 59 cm      | 18 kg  |
| High without arm | 85 cm | 85 cm | 84 cm  | 43 cm       |            | 17 kg  |
| High with arm    | 85 cm | 85 cm | 84 cm  | 43 cm       | 59 cm      | 19 kg  |

# XS without arm, old glory

Low back with arm, old glory

High back without arm, old glory

Low back with arm, copper

Low back without arm, brushed stainless steel