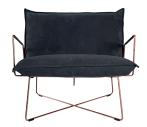

#### Measurements

|                  | Width | Depth | Height | Seat height | Arm height | Weight |
|------------------|-------|-------|--------|-------------|------------|--------|
| XS without arm   | 75 cm | 80 cm | 75 cm  | 43 cm       |            | 14 kg  |
| XS with arm      | 75 cm | 80 cm | 75 cm  | 43 cm       | 59 cm      | 16 kg  |
| Low without arm  | 85 cm | 80 cm | 75 cm  | 43 cm       |            | 16 kg  |
| Low with arm     | 85 cm | 80 cm | 75 cm  | 43 cm       | 59 cm      | 18 kg  |
| High without arm | 85 cm | 85 cm | 84 cm  | 43 cm       |            | 17 kg  |
| High with arm    | 85 cm | 85 cm | 84 cm  | 43 cm       | 59 cm      | 19 kg  |

# XS without arm, old glory

Low back with arm, old glory

High back without arm, old glory

Low back with arm, copper

Low back without arm, brushed stainless steel