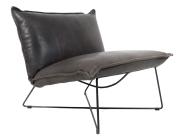

#### Measurements

|                  | Width | Depth | Height | Seat height | Arm height | Weight |
|------------------|-------|-------|--------|-------------|------------|--------|
| XS without arm   | 75 cm | 80 cm | 75 cm  | 43 cm       |            | 14 kg  |
| XS with arm      | 75 cm | 80 cm | 75 cm  | 43 cm       | 59 cm      | 16 kg  |
| Low without arm  | 85 cm | 80 cm | 75 cm  | 43 cm       |            | 16 kg  |
| Low with arm     | 85 cm | 80 cm | 75 cm  | 43 cm       | 59 cm      | 18 kg  |
| High without arm | 85 cm | 85 cm | 84 cm  | 43 cm       |            | 17 kg  |
| High with arm    | 85 cm | 85 cm | 84 cm  | 43 cm       | 59 cm      | 19 kg  |

# XS without arm, old glory

Low back with arm, old glory

High back without arm, old glory

Low back with arm, copper

Low back without arm, brushed stainless steel