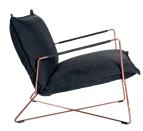

#### Measurements

|                  | Width | Depth | Height | Seat height | Arm height | Weight |
|------------------|-------|-------|--------|-------------|------------|--------|
| XS without arm   | 75 cm | 80 cm | 75 cm  | 43 cm       |            | 14 kg  |
| XS with arm      | 75 cm | 80 cm | 75 cm  | 43 cm       | 59 cm      | 16 kg  |
| Low without arm  | 85 cm | 80 cm | 75 cm  | 43 cm       |            | 16 kg  |
| Low with arm     | 85 cm | 80 cm | 75 cm  | 43 cm       | 59 cm      | 18 kg  |
| High without arm | 85 cm | 85 cm | 84 cm  | 43 cm       |            | 17 kg  |
| High with arm    | 85 cm | 85 cm | 84 cm  | 43 cm       | 59 cm      | 19 kg  |

# XS without arm, old glory

Low back with arm, old glory

High back without arm, old glory

Low back with arm, copper

Low back without arm, brushed stainless steel