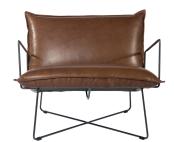

#### Measurements

|                  | Width | Depth | Height | Seat height | Arm height | Weight |
|------------------|-------|-------|--------|-------------|------------|--------|
| XS without arm   | 75 cm | 80 cm | 75 cm  | 43 cm       |            | 14 kg  |
| XS with arm      | 75 cm | 80 cm | 75 cm  | 43 cm       | 59 cm      | 16 kg  |
| Low without arm  | 85 cm | 80 cm | 75 cm  | 43 cm       |            | 16 kg  |
| Low with arm     | 85 cm | 80 cm | 75 cm  | 43 cm       | 59 cm      | 18 kg  |
| High without arm | 85 cm | 85 cm | 84 cm  | 43 cm       |            | 17 kg  |
| High with arm    | 85 cm | 85 cm | 84 cm  | 43 cm       | 59 cm      | 19 kg  |

# XS without arm, old glory

Low back with arm, old glory

High back without arm, old glory

Low back with arm, copper

Low back without arm, brushed stainless steel