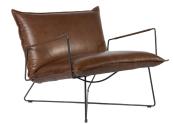

#### Measurements

|                  | Width | Depth | Height | Seat height | Arm height | Weight |
|------------------|-------|-------|--------|-------------|------------|--------|
| XS without arm   | 75 cm | 80 cm | 75 cm  | 43 cm       |            | 14 kg  |
| XS with arm      | 75 cm | 80 cm | 75 cm  | 43 cm       | 59 cm      | 16 kg  |
| Low without arm  | 85 cm | 80 cm | 75 cm  | 43 cm       |            | 16 kg  |
| Low with arm     | 85 cm | 80 cm | 75 cm  | 43 cm       | 59 cm      | 18 kg  |
| High without arm | 85 cm | 85 cm | 84 cm  | 43 cm       |            | 17 kg  |
| High with arm    | 85 cm | 85 cm | 84 cm  | 43 cm       | 59 cm      | 19 kg  |

# XS without arm, old glory

Low back with arm, old glory

High back without arm, old glory

Low back with arm, copper

Low back without arm, brushed stainless steel