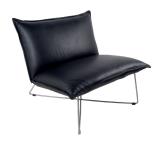

Earl high and low comes standard without back and seat stitching, these are optional.