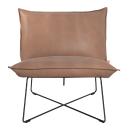

#### Measurements

|                  | Width | Depth | Height | Seat height | Arm height | Weight |
|------------------|-------|-------|--------|-------------|------------|--------|
| XS without arm   | 75 cm | 80 cm | 75 cm  | 43 cm       |            | 14 kg  |
| XS with arm      | 75 cm | 80 cm | 75 cm  | 43 cm       | 59 cm      | 16 kg  |
| Low without arm  | 85 cm | 80 cm | 75 cm  | 43 cm       |            | 16 kg  |
| Low with arm     | 85 cm | 80 cm | 75 cm  | 43 cm       | 59 cm      | 18 kg  |
| High without arm | 85 cm | 85 cm | 84 cm  | 43 cm       |            | 17 kg  |
| High with arm    | 85 cm | 85 cm | 84 cm  | 43 cm       | 59 cm      | 19 kg  |

# XS without arm, old glory

Low back with arm, old glory

High back without arm, old glory

Low back with arm, copper

Low back without arm, brushed stainless steel