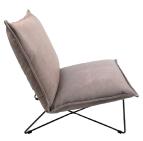

#### Measurements

|                  | Width | Depth | Height | Seat height | Arm height | Weight |
|------------------|-------|-------|--------|-------------|------------|--------|
| XS without arm   | 75 cm | 80 cm | 75 cm  | 43 cm       |            | 14 kg  |
| XS with arm      | 75 cm | 80 cm | 75 cm  | 43 cm       | 59 cm      | 16 kg  |
| Low without arm  | 85 cm | 80 cm | 75 cm  | 43 cm       |            | 16 kg  |
| Low with arm     | 85 cm | 80 cm | 75 cm  | 43 cm       | 59 cm      | 18 kg  |
| High without arm | 85 cm | 85 cm | 84 cm  | 43 cm       |            | 17 kg  |
| High with arm    | 85 cm | 85 cm | 84 cm  | 43 cm       | 59 cm      | 19 kg  |

# XS without arm, old glory

Low back with arm, old glory

High back without arm, old glory

Low back with arm, copper

Low back without arm, brushed stainless steel