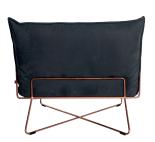

#### Measurements

|                  | Width | Depth | Height | Seat height | Arm height | Weight |
|------------------|-------|-------|--------|-------------|------------|--------|
| XS without arm   | 75 cm | 80 cm | 75 cm  | 43 cm       |            | 14 kg  |
| XS with arm      | 75 cm | 80 cm | 75 cm  | 43 cm       | 59 cm      | 16 kg  |
| Low without arm  | 85 cm | 80 cm | 75 cm  | 43 cm       |            | 16 kg  |
| Low with arm     | 85 cm | 80 cm | 75 cm  | 43 cm       | 59 cm      | 18 kg  |
| High without arm | 85 cm | 85 cm | 84 cm  | 43 cm       |            | 17 kg  |
| High with arm    | 85 cm | 85 cm | 84 cm  | 43 cm       | 59 cm      | 19 kg  |

# XS without arm, old glory

Low back with arm, old glory

High back without arm, old glory

Low back with arm, copper

Low back without arm, brushed stainless steel