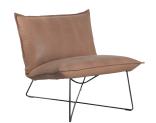

#### Measurements

|                  | Width | Depth | Height | Seat height | Arm height | Weight |
|------------------|-------|-------|--------|-------------|------------|--------|
| XS without arm   | 75 cm | 80 cm | 75 cm  | 43 cm       |            | 14 kg  |
| XS with arm      | 75 cm | 80 cm | 75 cm  | 43 cm       | 59 cm      | 16 kg  |
| Low without arm  | 85 cm | 80 cm | 75 cm  | 43 cm       |            | 16 kg  |
| Low with arm     | 85 cm | 80 cm | 75 cm  | 43 cm       | 59 cm      | 18 kg  |
| High without arm | 85 cm | 85 cm | 84 cm  | 43 cm       |            | 17 kg  |
| High with arm    | 85 cm | 85 cm | 84 cm  | 43 cm       | 59 cm      | 19 kg  |

# XS without arm, old glory

Low back with arm, old glory

High back without arm, old glory

Low back with arm, copper

Low back without arm, brushed stainless steel