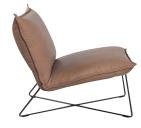

#### Measurements

|                  | Width | Depth | Height | Seat height | Arm height | Weight |
|------------------|-------|-------|--------|-------------|------------|--------|
| XS without arm   | 75 cm | 80 cm | 75 cm  | 43 cm       |            | 14 kg  |
| XS with arm      | 75 cm | 80 cm | 75 cm  | 43 cm       | 59 cm      | 16 kg  |
| Low without arm  | 85 cm | 80 cm | 75 cm  | 43 cm       |            | 16 kg  |
| Low with arm     | 85 cm | 80 cm | 75 cm  | 43 cm       | 59 cm      | 18 kg  |
| High without arm | 85 cm | 85 cm | 84 cm  | 43 cm       |            | 17 kg  |
| High with arm    | 85 cm | 85 cm | 84 cm  | 43 cm       | 59 cm      | 19 kg  |

# XS without arm, old glory

Low back with arm, old glory

High back without arm, old glory

Low back with arm, copper

Low back without arm, brushed stainless steel