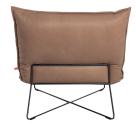

#### Measurements

|                  | Width | Depth | Height | Seat height | Arm height | Weight |
|------------------|-------|-------|--------|-------------|------------|--------|
| XS without arm   | 75 cm | 80 cm | 75 cm  | 43 cm       |            | 14 kg  |
| XS with arm      | 75 cm | 80 cm | 75 cm  | 43 cm       | 59 cm      | 16 kg  |
| Low without arm  | 85 cm | 80 cm | 75 cm  | 43 cm       |            | 16 kg  |
| Low with arm     | 85 cm | 80 cm | 75 cm  | 43 cm       | 59 cm      | 18 kg  |
| High without arm | 85 cm | 85 cm | 84 cm  | 43 cm       |            | 17 kg  |
| High with arm    | 85 cm | 85 cm | 84 cm  | 43 cm       | 59 cm      | 19 kg  |

# XS without arm, old glory

Low back with arm, old glory

High back without arm, old glory

Low back with arm, copper

Low back without arm, brushed stainless steel