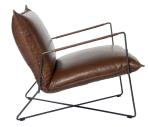

#### Measurements

|                  | Width | Depth | Height | Seat height | Arm height | Weight |
|------------------|-------|-------|--------|-------------|------------|--------|
| XS without arm   | 75 cm | 80 cm | 75 cm  | 43 cm       |            | 14 kg  |
| XS with arm      | 75 cm | 80 cm | 75 cm  | 43 cm       | 59 cm      | 16 kg  |
| Low without arm  | 85 cm | 80 cm | 75 cm  | 43 cm       |            | 16 kg  |
| Low with arm     | 85 cm | 80 cm | 75 cm  | 43 cm       | 59 cm      | 18 kg  |
| High without arm | 85 cm | 85 cm | 84 cm  | 43 cm       |            | 17 kg  |
| High with arm    | 85 cm | 85 cm | 84 cm  | 43 cm       | 59 cm      | 19 kg  |

# XS without arm, old glory

Low back with arm, old glory

High back without arm, old glory

Low back with arm, copper

Low back without arm, brushed stainless steel