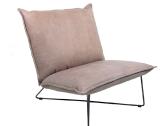

#### Measurements

|                  | Width | Depth | Height | Seat height | Arm height | Weight |
|------------------|-------|-------|--------|-------------|------------|--------|
| XS without arm   | 75 cm | 80 cm | 75 cm  | 43 cm       |            | 14 kg  |
| XS with arm      | 75 cm | 80 cm | 75 cm  | 43 cm       | 59 cm      | 16 kg  |
| Low without arm  | 85 cm | 80 cm | 75 cm  | 43 cm       |            | 16 kg  |
| Low with arm     | 85 cm | 80 cm | 75 cm  | 43 cm       | 59 cm      | 18 kg  |
| High without arm | 85 cm | 85 cm | 84 cm  | 43 cm       |            | 17 kg  |
| High with arm    | 85 cm | 85 cm | 84 cm  | 43 cm       | 59 cm      | 19 kg  |

# XS without arm, old glory

Low back with arm, old glory

High back without arm, old glory

Low back with arm, copper

Low back without arm, brushed stainless steel