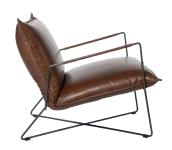

#### Measurements

|                  | Width | Depth | Height | Seat height | Arm height | Weight |
|------------------|-------|-------|--------|-------------|------------|--------|
| XS without arm   | 75 cm | 80 cm | 75 cm  | 43 cm       |            | 14 kg  |
| XS with arm      | 75 cm | 80 cm | 75 cm  | 43 cm       | 59 cm      | 16 kg  |
| Low without arm  | 85 cm | 80 cm | 75 cm  | 43 cm       |            | 16 kg  |
| Low with arm     | 85 cm | 80 cm | 75 cm  | 43 cm       | 59 cm      | 18 kg  |
| High without arm | 85 cm | 85 cm | 84 cm  | 43 cm       |            | 17 kg  |
| High with arm    | 85 cm | 85 cm | 84 cm  | 43 cm       | 59 cm      | 19 kg  |

# XS without arm, old glory

Low back with arm, old glory

High back without arm, old glory

Low back with arm, copper

Low back without arm, brushed stainless steel