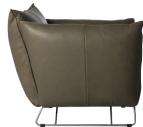

#### **Measurements**

| Width  | Depth | Height | Seat height | Arm height  |  |  |
|--------|-------|--------|-------------|-------------|--|--|
| 100 cm | 85 cm | 82 cm  | 45 or 48 cm | 67 or 70 cm |  |  |

#### **Technical data**

| weight       |                     |                       |                                   |
|--------------|---------------------|-----------------------|-----------------------------------|
| 30 kg        |                     |                       |                                   |
| construction | lower frame         | upper frame           | arm                               |
|              | steel               | steel & wood          | wood                              |
| filling      | seat                | back                  | arm                               |
|              | foam HR 38 kg/m³    | polyether SG 22 kg/m³ | polyether SG 22 kg/m <sup>3</sup> |
|              | fiberfill 100 gr/m² | fiberfill 300 gr/m²   | fiberfill 300 gr/m²               |
| suspension   | seat                |                       |                                   |
|              | nosag 3,8 mm        |                       |                                   |