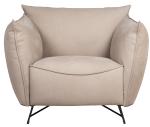

# My Home XL

#### **Measurements**

| Width  | Depth | Height | Seat height | Arm height  |  |  |
|--------|-------|--------|-------------|-------------|--|--|
| 100 cm | 85 cm | 82 cm  | 45 or 48 cm | 67 or 70 cm |  |  |

#### Design

Jess Original 2013

Special requirements on request. All sizes are approximates. Due to design and selected comfort level the initiation of folds is inevitable.