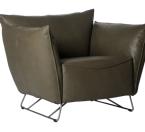

#### **Measurements**

| Width  | Depth | Height | Seat height | Arm height  |  |  |
|--------|-------|--------|-------------|-------------|--|--|
| 100 cm | 85 cm | 82 cm  | 45 or 48 cm | 67 or 70 cm |  |  |

#### **Technical data**

| weight       |                     |                       |                                   |
|--------------|---------------------|-----------------------|-----------------------------------|
| 30 kg        |                     |                       |                                   |
| construction | lower frame         | upper frame           | arm                               |
|              | steel               | steel & wood          | wood                              |
| filling      | seat                | back                  | arm                               |
|              | foam HR 38 kg/m³    | polyether SG 22 kg/m³ | polyether SG 22 kg/m <sup>3</sup> |
|              | fiberfill 100 gr/m² | fiberfill 300 gr/m²   | fiberfill 300 gr/m²               |
| suspension   | seat                |                       |                                   |
|              | nosag 3,8 mm        |                       |                                   |