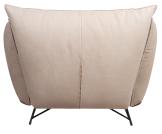

#### **Measurements**

| Width  | Depth | Height | Seat height | Arm height  |  |  |
|--------|-------|--------|-------------|-------------|--|--|
| 100 cm | 85 cm | 82 cm  | 45 or 48 cm | 67 or 70 cm |  |  |

#### **Technical data**

| weight       |                     |                       |                                   |
|--------------|---------------------|-----------------------|-----------------------------------|
| 30 kg        |                     |                       |                                   |
| construction | lower frame         | upper frame           | arm                               |
|              | steel               | steel & wood          | wood                              |
| filling      | seat                | back                  | arm                               |
|              | foam HR 38 kg/m³    | polyether SG 22 kg/m³ | polyether SG 22 kg/m <sup>3</sup> |
|              | fiberfill 100 gr/m² | fiberfill 300 gr/m²   | fiberfill 300 gr/m²               |
| suspension   | seat                |                       |                                   |
|              | nosag 3,8 mm        |                       |                                   |