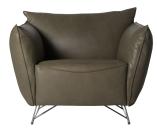

#### **Measurements**

| Width  | Depth | Height | Seat height | Arm height  |  |  |
|--------|-------|--------|-------------|-------------|--|--|
| 100 cm | 85 cm | 82 cm  | 45 or 48 cm | 67 or 70 cm |  |  |

#### **Technical data**

| weight       |                     |                       |                                   |
|--------------|---------------------|-----------------------|-----------------------------------|
| 30 kg        |                     |                       |                                   |
| construction | lower frame         | upper frame           | arm                               |
|              | steel               | steel & wood          | wood                              |
| filling      | seat                | back                  | arm                               |
|              | foam HR 38 kg/m³    | polyether SG 22 kg/m³ | polyether SG 22 kg/m <sup>3</sup> |
|              | fiberfill 100 gr/m² | fiberfill 300 gr/m²   | fiberfill 300 gr/m²               |
| suspension   | seat                |                       |                                   |
|              | nosag 3,8 mm        |                       |                                   |