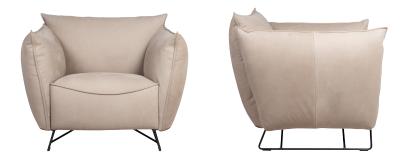

# My Home XL

#### **Measurements**

| Width  | Depth | Height | Seat height | Arm height  |  |  |
|--------|-------|--------|-------------|-------------|--|--|
| 100 cm | 85 cm | 82 cm  | 45 or 48 cm | 67 or 70 cm |  |  |

#### Design

Jess Original 2013

Special requirements on request. All sizes are approximates. Due to design and selected comfort level the initiation of folds is inevitable.