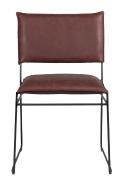

#### Measurements

|             | Width | Depth | Height | Seat height | Arm height |
|-------------|-------|-------|--------|-------------|------------|
| without arm | 51 cm | 58 cm | 83 cm  | 49 cm       |            |
| with arm    | 53 cm | 58 cm | 83 cm  | 49 cm       | 68 cm      |

#### **Frame**

| extentension | า           | caps                                  |  |
|--------------|-------------|---------------------------------------|--|
| Old Glory    | 12 mm ===== | clamping glides with intergrated felt |  |
| Black epoxed | 12 mm ===== | clamping glides with intergrated felt |  |
| Copper       | 12 mm ===== | clamping glides with intergrated felt |  |

#### **Technical data**

| TO CHILLICAN GLACO |                  |                       |  |
|--------------------|------------------|-----------------------|--|
| weight             | without arm      | with arm              |  |
|                    | 9 kg             | 11 kg                 |  |
| construction       | lower frame      | upper frame           |  |
|                    | steel            | plywood               |  |
| filling            | seat             | back                  |  |
|                    | foam HR 40 kg/m³ | polyether SG 22 kg/m³ |  |

#### Design

Jess Original 2014

Special requirements on request. All sizes are approximates. Due to design and selected comfort level the initiation of folds is inevitable.