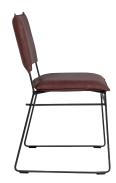

#### Measurements

|             | Width | Depth | Height | Seat height | Arm height |
|-------------|-------|-------|--------|-------------|------------|
| without arm | 51 cm | 58 cm | 83 cm  | 49 cm       |            |
| with arm    | 53 cm | 58 cm | 83 cm  | 49 cm       | 68 cm      |

#### **Frame**

| extentension | า           | caps                                  |  |
|--------------|-------------|---------------------------------------|--|
| Old Glory    | 12 mm ===== | clamping glides with intergrated felt |  |
| Black epoxed | 12 mm ===== | clamping glides with intergrated felt |  |
| Copper       | 12 mm ===== | clamping glides with intergrated felt |  |

#### **Technical data**

| TO CHILLICAN GLACO |                  |                       |  |
|--------------------|------------------|-----------------------|--|
| weight             | without arm      | with arm              |  |
|                    | 9 kg             | 11 kg                 |  |
| construction       | lower frame      | upper frame           |  |
|                    | steel            | plywood               |  |
| filling            | seat             | back                  |  |
|                    | foam HR 40 kg/m³ | polyether SG 22 kg/m³ |  |

#### Design

Jess Original 2014

Special requirements on request. All sizes are approximates. Due to design and selected comfort level the initiation of folds is inevitable.