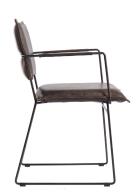

#### Measurements

| Width | Depth | Height | Seat height |
|-------|-------|--------|-------------|
| 55 cm | 58 cm | 83 cm  | 49 cm       |

#### Frame

| extentension       | caps                                    |  |  |
|--------------------|-----------------------------------------|--|--|
| Old Glory 12 mm    | clamping glides with intergrated felt   |  |  |
| Black epoxed 12 mm | clamping glides with intergrated felt 📗 |  |  |

#### **Technical data**

| weight       |                  |                       |
|--------------|------------------|-----------------------|
| 9 kg         |                  |                       |
| construction | lower frame      | upper frame           |
|              | steel            | plywood               |
| filling      | seat             | back                  |
|              | foam HR 40 kg/m³ | polyether SG 22 kg/m³ |

## Without & with arm, black epoxed