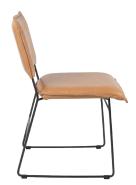

#### Measurements

|             | Width | Depth | Height | Seat height | Arm height |
|-------------|-------|-------|--------|-------------|------------|
| without arm | 51 cm | 58 cm | 83 cm  | 49 cm       |            |
| with arm    | 53 cm | 58 cm | 83 cm  | 49 cm       | 68 cm      |

#### **Frame**

| extentension | า           | caps                                  |  |
|--------------|-------------|---------------------------------------|--|
| Old Glory    | 12 mm ===== | clamping glides with intergrated felt |  |
| Black epoxed | 12 mm ===== | clamping glides with intergrated felt |  |
| Copper       | 12 mm ===== | clamping glides with intergrated felt |  |

#### **Technical data**

| TO CHILLICAN GLACO |                  |                       |  |
|--------------------|------------------|-----------------------|--|
| weight             | without arm      | with arm              |  |
|                    | 9 kg             | 11 kg                 |  |
| construction       | lower frame      | upper frame           |  |
|                    | steel            | plywood               |  |
| filling            | seat             | back                  |  |
|                    | foam HR 40 kg/m³ | polyether SG 22 kg/m³ |  |

# Norman

Without & with arm, old glory