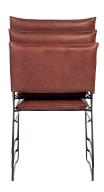

#### Measurements

| Width | Depth | Height | Seat height |
|-------|-------|--------|-------------|
| 55 cm | 58 cm | 83 cm  | 49 cm       |

#### Frame

| extentension       | caps                                    |  |  |
|--------------------|-----------------------------------------|--|--|
| Old Glory 12 mm    | clamping glides with intergrated felt   |  |  |
| Black epoxed 12 mm | clamping glides with intergrated felt 📗 |  |  |

#### **Technical data**

| weight       |                  |                       |
|--------------|------------------|-----------------------|
| 9 kg         |                  |                       |
| construction | lower frame      | upper frame           |
|              | steel            | plywood               |
| filling      | seat             | back                  |
|              | foam HR 40 kg/m³ | polyether SG 22 kg/m³ |

#### Design

Jess Original 2014

Special requirements on request. All sizes are approximates. Due to design and selected comfort level the initiation of folds is inevitable.