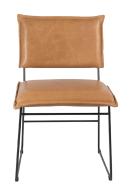

#### Measurements

|             | Width | Depth | Height | Seat height | Arm height |
|-------------|-------|-------|--------|-------------|------------|
| without arm | 51 cm | 58 cm | 83 cm  | 49 cm       |            |
| with arm    | 53 cm | 58 cm | 83 cm  | 49 cm       | 68 cm      |

#### **Frame**

| extentension | า           | caps                                  |  |
|--------------|-------------|---------------------------------------|--|
| Old Glory    | 12 mm ===== | clamping glides with intergrated felt |  |
| Black epoxed | 12 mm ===== | clamping glides with intergrated felt |  |
| Copper       | 12 mm ===== | clamping glides with intergrated felt |  |

#### **Technical data**

| TO CHILLICAN GLACO |                  |                       |  |
|--------------------|------------------|-----------------------|--|
| weight             | without arm      | with arm              |  |
|                    | 9 kg             | 11 kg                 |  |
| construction       | lower frame      | upper frame           |  |
|                    | steel            | plywood               |  |
| filling            | seat             | back                  |  |
|                    | foam HR 40 kg/m³ | polyether SG 22 kg/m³ |  |

# Norman

Without & with arm, old glory