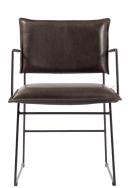

#### Measurements

| Width | Depth | Height | Seat height |
|-------|-------|--------|-------------|
| 55 cm | 58 cm | 83 cm  | 49 cm       |

#### Frame

| extentension       | caps                                    |  |  |
|--------------------|-----------------------------------------|--|--|
| Old Glory 12 mm    | clamping glides with intergrated felt   |  |  |
| Black epoxed 12 mm | clamping glides with intergrated felt 📗 |  |  |

#### **Technical data**

| weight       |                  |                       |
|--------------|------------------|-----------------------|
| 9 kg         |                  |                       |
| construction | lower frame      | upper frame           |
|              | steel            | plywood               |
| filling      | seat             | back                  |
|              | foam HR 40 kg/m³ | polyether SG 22 kg/m³ |

## Without & with arm, black epoxed