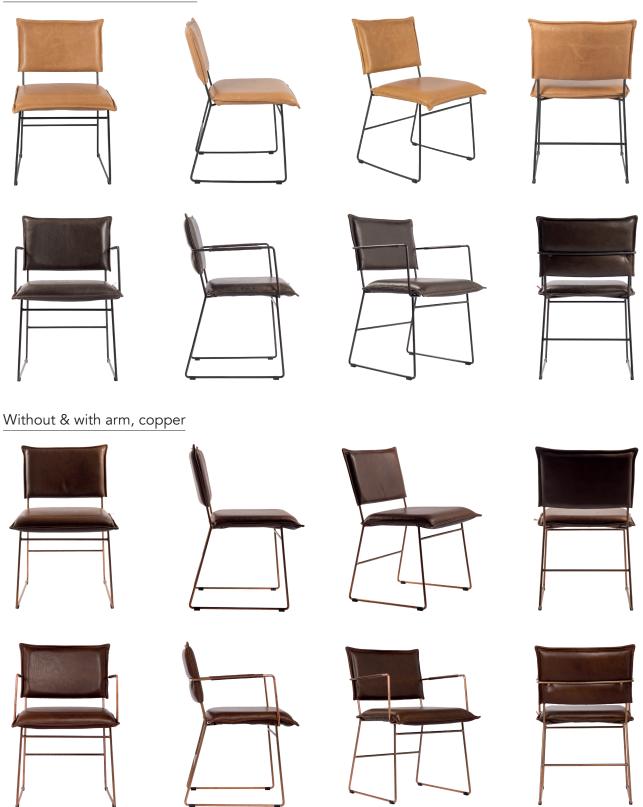

# Norman

Without & with arm, old glory

## Without & with arm, black epoxed

#### Measurements

|             | Width | Depth | Height | Seat height | Arm height |
|-------------|-------|-------|--------|-------------|------------|
| without arm | 51 cm | 58 cm | 83 cm  | 49 cm       |            |
| with arm    | 53 cm | 58 cm | 83 cm  | 49 cm       | 68 cm      |

#### **Frame**

| extentension | า           | caps                                  |  |
|--------------|-------------|---------------------------------------|--|
| Old Glory    | 12 mm ===== | clamping glides with intergrated felt |  |
| Black epoxed | 12 mm ===== | clamping glides with intergrated felt |  |
| Copper       | 12 mm ===== | clamping glides with intergrated felt |  |

#### **Technical data**

| TO CHILLICAN GLACO |                  |                       |  |
|--------------------|------------------|-----------------------|--|
| weight             | without arm      | with arm              |  |
|                    | 9 kg             | 11 kg                 |  |
| construction       | lower frame      | upper frame           |  |
|                    | steel            | plywood               |  |
| filling            | seat             | back                  |  |
|                    | foam HR 40 kg/m³ | polyether SG 22 kg/m³ |  |