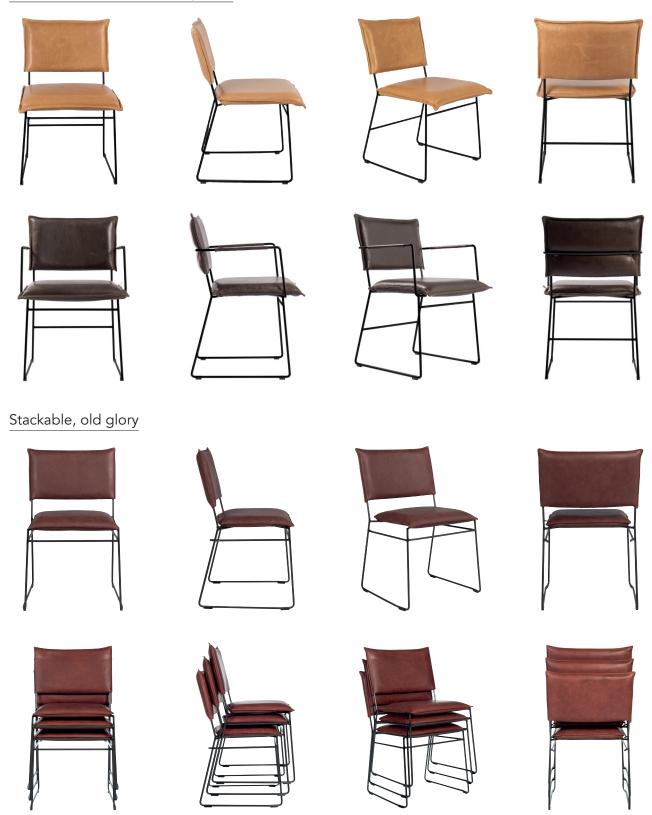

## Without & with arm, black epoxed

#### Measurements

| Width | Depth | Height | Seat height |
|-------|-------|--------|-------------|
| 55 cm | 58 cm | 83 cm  | 49 cm       |

#### Frame

| extentension       | caps                                    |  |  |
|--------------------|-----------------------------------------|--|--|
| Old Glory 12 mm    | clamping glides with intergrated felt   |  |  |
| Black epoxed 12 mm | clamping glides with intergrated felt 📗 |  |  |

#### **Technical data**

| weight       |                  |                       |
|--------------|------------------|-----------------------|
| 9 kg         |                  |                       |
| construction | lower frame      | upper frame           |
|              | steel            | plywood               |
| filling      | seat             | back                  |
|              | foam HR 40 kg/m³ | polyether SG 22 kg/m³ |