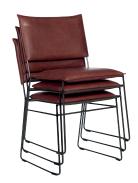

#### Measurements

| Width | Depth | Height | Seat height |
|-------|-------|--------|-------------|
| 55 cm | 58 cm | 83 cm  | 49 cm       |

#### Frame

| extentension       | caps                                    |  |  |
|--------------------|-----------------------------------------|--|--|
| Old Glory 12 mm    | clamping glides with intergrated felt   |  |  |
| Black epoxed 12 mm | clamping glides with intergrated felt 📗 |  |  |

#### **Technical data**

| weight       |                  |                       |
|--------------|------------------|-----------------------|
| 9 kg         |                  |                       |
| construction | lower frame      | upper frame           |
|              | steel            | plywood               |
| filling      | seat             | back                  |
|              | foam HR 40 kg/m³ | polyether SG 22 kg/m³ |

#### Design

Jess Original 2014

Special requirements on request. All sizes are approximates. Due to design and selected comfort level the initiation of folds is inevitable.