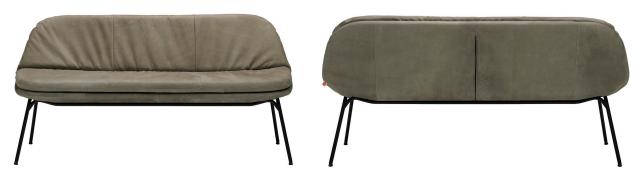

# Curtis 180 cm, black epoxed

#### Measurements

| Width  | Depth | Height | Seat height | Weight |
|--------|-------|--------|-------------|--------|
| 180 cm | 70 cm | 85 cm  | 49 cm       |        |

#### Frame

| version            | caps                                                |
|--------------------|-----------------------------------------------------|
| Black epoxed 16 mm | tilt glides with felt slide base ball joint 16 mm 👃 |

#### **Technical data**

| construction | lower frame           | upper frame           |
|--------------|-----------------------|-----------------------|
|              | steel                 | steel                 |
| filling      | seat                  | back                  |
|              | foam HR 45 soft kg/m³ | foam HR 28 soft kg/m³ |
|              | fiberfill 180 gr/m²   | fiberfill 180 gr/m²   |
| suspension   | seat                  |                       |
|              | nosag 3,8 mm          |                       |