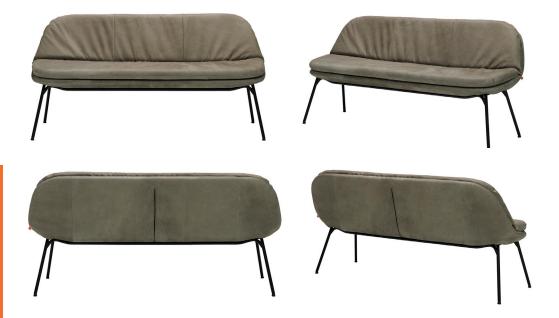

# Curtis 180 cm, black epoxed

#### Measurements

| Width  | Depth | Height | Seat height | Weight |
|--------|-------|--------|-------------|--------|
| 180 cm | 70 cm | 85 cm  | 49 cm       |        |

#### Frame

| version            | caps                                                |
|--------------------|-----------------------------------------------------|
| Black epoxed 16 mm | tilt glides with felt slide base ball joint 16 mm 👃 |

#### **Technical data**

| construction | lower frame           | upper frame           |
|--------------|-----------------------|-----------------------|
|              | steel                 | steel                 |
| filling      | seat                  | back                  |
|              | foam HR 45 soft kg/m³ | foam HR 28 soft kg/m³ |
|              | fiberfill 180 gr/m²   | fiberfill 180 gr/m²   |
| suspension   | seat                  |                       |
|              | nosag 3,8 mm          |                       |