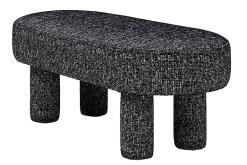

Coco low

### Measurements

|      | Width  | Depth | Height |
|------|--------|-------|--------|
| Low  | 111 cm | 47 cm | 40 cm  |
| High | 111 cm | 47 cm | 50 cm  |