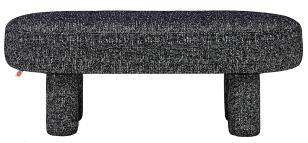

Coco low

### Measurements

|      | Width  | Depth | Height |
|------|--------|-------|--------|
| Low  | 111 cm | 47 cm | 40 cm  |
| High | 111 cm | 47 cm | 50 cm  |