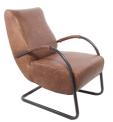

#### **Frame**

| Versions                | Options               | Caps                |              |
|-------------------------|-----------------------|---------------------|--------------|
| Stainless steel Ø 25 mm | Leather armrest cover | Slip caps with felt | <b>1</b> 🖟 0 |
| Old Glory Ø 27 mm       | Leather armrest cover | Slip caps with felt | 1 6          |