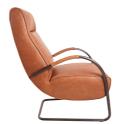

#### **PRODUCT INFO**

#### Measurements

|             | Depth | Height | Width | Seat height | Armrest height |
|-------------|-------|--------|-------|-------------|----------------|
| Howard low  | 86 cm | 88 cm  | 61 cm | 47 cm       | 63 cm          |
| Howard high | 88 cm | 104 cm | 61 cm | 47 cm       | 63 cm          |

#### **Frame**

| Versions                | Options               | Caps                |              |
|-------------------------|-----------------------|---------------------|--------------|
| Stainless steel Ø 25 mm | Leather armrest cover | Slip caps with felt | <b>1</b> 🖟 0 |
| Old Glory Ø 27 mm       | Leather armrest cover | Slip caps with felt | 1 6          |

### **Technical data**

| Weight       | Low                          | High