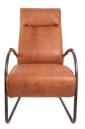

#### **PRODUCT INFO**

#### Measurements

|             | Depth | Height | Width | Seat height | Armrest height |
|-------------|-------|--------|-------|-------------|----------------|
| Howard low  | 86 cm | 88 cm  | 61 cm | 47 cm       | 63 cm          |
| Howard high | 88 cm | 104 cm | 61 cm | 47 cm       | 63 cm          |

#### **Frame**

| Versions                | Options               | Caps                |              |
|-------------------------|-----------------------|---------------------|--------------|
| Stainless steel Ø 25 mm | Leather armrest cover | Slip caps with felt | <b>1</b> 🖟 0 |
| Old Glory Ø 27 mm       | Leather armrest cover | Slip caps with felt | 1 6          |

### **Technical data**

| Weight       | Low                          | High