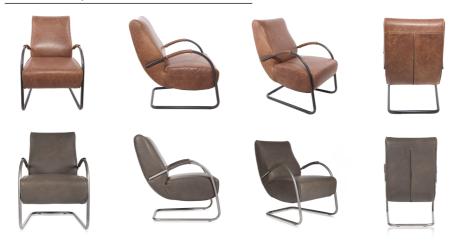

|  |
|              | Steel                        | Steel & wood                 |  |
| Filling      | Seating                      | Back                         |  |
|              | Foam HR 38 kg/m³             | Polyether SG 20 kg/m³        |  |
| Covered      | Back                         | Armrest                      |  |
|              | Dacron 180 gr/m <sup>2</sup> | Dacron 180 gr/m <sup>2</sup> |  |
| Springs      | Zit                          | Back                         |  |
|              | Nosag 3,8 mm                 | Elastic singles              |  |

## Design

Jess Original 2013

Special requirements on request. All sizes are approximates. Due to design and selected comfort level the initiation of folds is inevitable.





# HOWARD LOW, OLD GLORY & STAINLESS STEEL



### HOWARD HIGH, OLD GLORY & STAINLESS STEEL