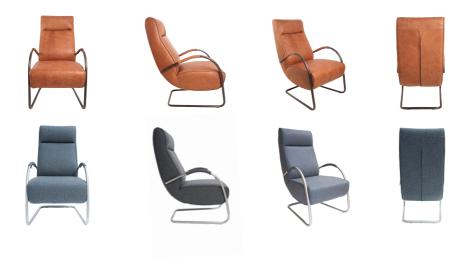

| Steel & wood                 |  |
| Filling      | Seating                      | Back                         |  |
|              | Foam HR 38 kg/m³             | Polyether SG 20 kg/m³        |  |
| Covered      | Back                         | Armrest                      |  |
|              | Dacron 180 gr/m <sup>2</sup> | Dacron 180 gr/m <sup>2</sup> |  |
| Springs      | Zit                          | Back                         |  |
|              | Nosag 3,8 mm                 | Elastic singles              |  |

## Design

Jess Original 2013

Special requirements on request. All sizes are approximates. Due to design and selected comfort level the initiation of folds is inevitable.





# HOWARD LOW, OLD GLORY & STAINLESS STEEL



### HOWARD HIGH, OLD GLORY & STAINLESS STEEL