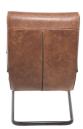

### **Technical data**

| Weight       | Low                          | High                         |  |
|--------------|------------------------------|------------------------------|--|
|              | 16 kg                        | 17 kg                        |  |
| Construction | Lower frame                  | Upper frame                  |  |
|              | Steel                        | Steel & wood                 |  |
| Filling      | Seating                      | Back                         |  |
|              | Foam HR 38 kg/m³             | Polyether SG 20 kg/m³        |  |
| Covered      | Back                         | Armrest                      |  |
|              | Dacron 180 gr/m <sup>2</sup> | Dacron 180 gr/m <sup>2</sup> |  |
| Springs      | Zit                          | Back                         |  |
|              | Nosag 3,8 mm                 | Elastic singles              |  |