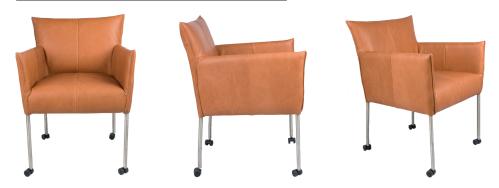

------------|-----------------------|
|              | 8 kg                | 10 kg                 |
| construction | lower frame         | upper frame           |
|              | steel               | steel & wood          |
| filling      | seat                | back                  |
|              | foam HR 40 kg/m³    | polyether SG 22 kg/m³ |
|              | fiberfill 180 gr/m² | fiberfill 180 gr/m²   |
| suspension   | seat                |                       |
|              | nosag 3,8 mm        |                       |

### Design

Jess Original 2013

Special requirements on request. All sizes are approximates. Due to design and selected comfort level the initiation of folds is inevitable.



## Without & with arm, old glory





With weels & arm, brushed stainless steel