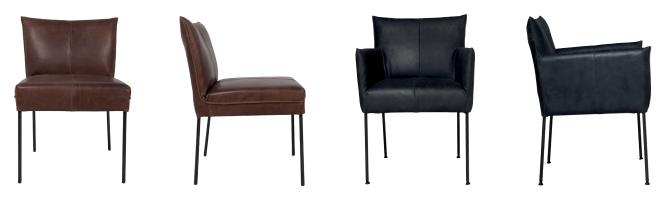

# PRODUCT INFO

#### Measurements

|             | Width | Depth | Height | Seat height | Arm height |
|-------------|-------|-------|--------|-------------|------------|
| without arm | 55 cm | 60 cm | 82 cm  | 49 cm       |            |
| with arm    | 58 cm | 60 cm | 82 cm  | 49 cm       | 66 cm      |

#### **Frame**

| extentension                  |             | caps                             |
|-------------------------------|-------------|----------------------------------|
| Old Glory                     | 16 mm ===== | ball floor cap with felt 16 mm 👃 |
| Brushed Stainless steel 20 mm |             | ball floor cap with felt 16 mm   |
| Copper                        | 16 mm ===== | ball floor cap with felt 16 mm 👃 |

#### **Technical data**

| weight       | without arm