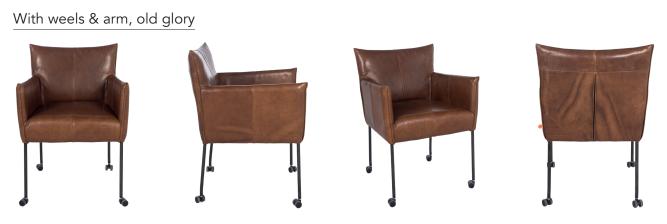

arm              |
|--------------|---------------------|-----------------------|
|              | 8 kg                | 10 kg                 |
| construction | lower frame         | upper frame           |
|              | steel               | steel & wood          |
| filling      | seat                | back                  |
|              | foam HR 40 kg/m³    | polyether SG 22 kg/m³ |
|              | fiberfill 180 gr/m² | fiberfill 180 gr/m²   |
| suspension   | seat                |                       |
|              | nosag 3,8 mm        |                       |

### Design

Jess Original 2013

Special requirements on request. All sizes are approximates. Due to design and selected comfort level the initiation of folds is inevitable.



## Without & with arm, old glory





With weels & arm, brushed stainless steel