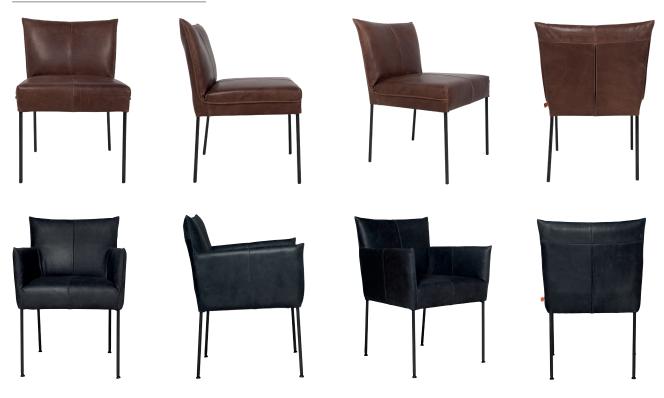

th arm              |
|--------------|---------------------|-----------------------|
|              | 8 kg                | 10 kg                 |
| construction | lower frame         | upper frame           |
|              | steel               | steel & wood          |
| filling      | seat                | back                  |
|              | foam HR 40 kg/m³    | polyether SG 22 kg/m³ |
|              | fiberfill 180 gr/m² | fiberfill 180 gr/m²   |
| suspension   | seat                |                       |
|              | nosag 3,8 mm        |                       |

### Design

Jess Original 2013

Special requirements on request. All sizes are approximates. Due to design and selected comfort level the initiation of folds is inevitable.



## Without & with arm, old glory





With weels & arm, brushed stainless steel